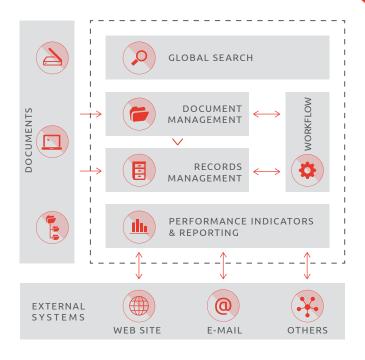

# **DOCUMENT MANAGEMENT**

Attachments, classification, check-in, check-out, version control, embedded file viewer with annotations, notifications, comments, among others.

#### WORKFLOW

Structured and ad-hoc workflows modelling and implementation with global inbox, SLAs control and notifications.

### **PERFORMANCE INDICATORS & REPORTING**

Performance indicators and reporting available for all components.

## RECORDS MANAGEMENT

Records management following MoReq (Model Requirements for the management of Electronic Records) orientations.

# **GLOBAL SEARCH**

Simple search using logical operators (+, -, \*, "") and drill-down/drill-up filters. Intuitive and dynamic advanced search