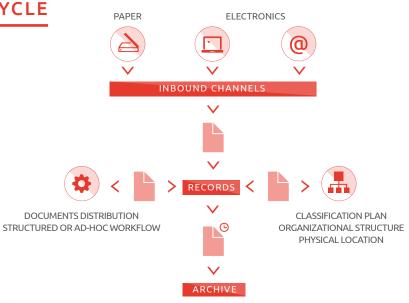

## RECORDS MANAGEMENT

Records management following MoReq (Model Requirements for the management of Electronic Records) orientations.

# DOCUMENTS LIFECYCLE

CONSULTING

www.tierone.pt

©TierOne Consulting. All rights reserved.